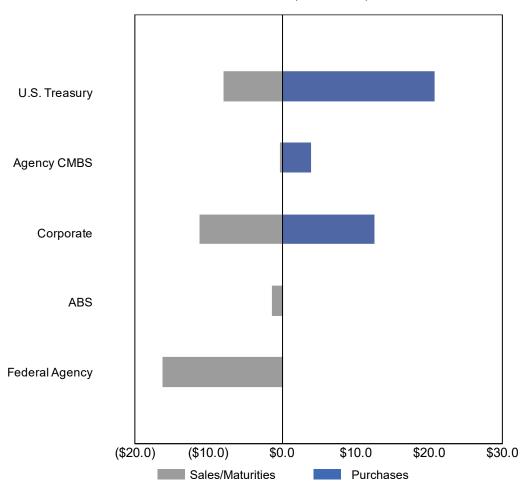

## **Managed Account Summary Statement**

For the Month Ending October 31, 2024

| Transaction Summary - Managed Account |                  |
|---------------------------------------|------------------|
| Opening Market Value                  | \$326,725,788.06 |
| Maturities/Calls                      | (2,115,047.94)   |
| Principal Dispositions                | (4,749,491.25)   |
| Principal Acquisitions                | 8,466,386.01     |
| Unsettled Trades                      | 0.00             |
| Change in Current Value               | (4,496,465.39)   |
| Closing Market Value                  | \$323,831,169.49 |