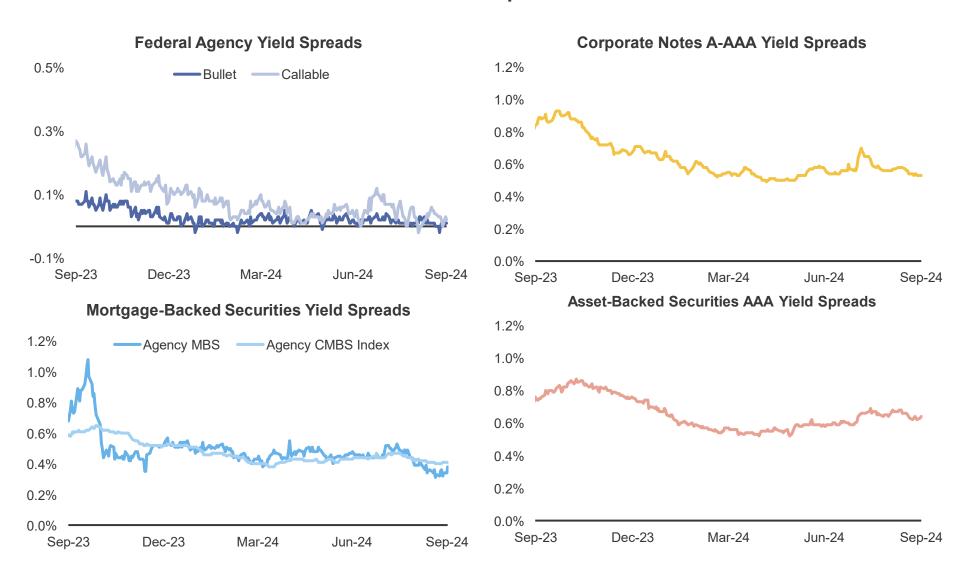

4 '24 2025 2008 2010 2012 2014 2016 2018 2020 2022 2024

Source: Federal Reserve Chair Jerome Powell Press Conference as of September 18, 2024; (Left) Bureau of Economic Analysis and Bloomberg Finance L.P. as of September 2024. (Right) U.S. Census Bureau and Bloomberg Finance L.P., as of August 2024.

# Fed's Updated Summary of Economic Projections

Fed Chair Powell: "These median projections are lower than in June, consistent with projections for lower inflation and higher unemployment, as well as the change to balance of risks."



Source: Federal Reserve Chair Jerome Powell Press Conference; Federal Reserve. As of September 2024.

# U.S. Treasury Yields Fall as the Yield Curve Begins to Disinvert





Source: Bloomberg Finance L.P., as of September 30, 2024

# **Sector Yield Spreads**



Source: ICE BofA 1-5 year Indices via Bloomberg, MarketAxess and PFMAM as of September 30, 2024. Spreads on ABS and MBS are option-adjusted spreads of 0-5 year indices based on weighted average life; spreads on agencies are relative to comparable maturity Treasuries.

CMBS is Commercial Mortgage-Backed Securities and represented by the ICE BofA Agency CMBS Index.

# Fixed-Income Index Total Returns in 3Q 2024

# 1-5 Year Indices



Source: ICE BofA Indices. ABS indices are 0-5 year, based on weighted average life. As of September 30, 2024.

22

# **Factors to Consider for 6-12 Months**

## **Monetary Policy (Global):**



- The Fed has begun its easing cycle with a 50 basis point (bp) cut. The FOMC's September median "dot plot" projection suggests an additional 50 bps in rate cuts by the