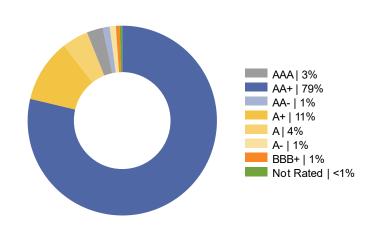

<sup>5.</sup> All ratings are as of month end.

<sup>6.</sup> The Authority has the ability to meet its budgeted expenditures for the next six months.

<sup>7.</sup> Excludes \$1,631,731.92 of funds deposited with the Authority by the Central Coast Cities for payments on worker's compensation tail claims.