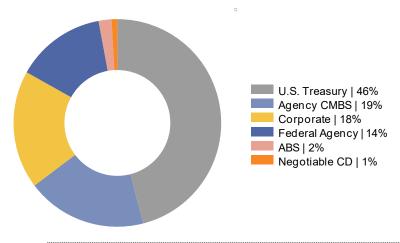

#### CALIFORNIA JOINT POWERS INSURANCE AUTH

|                            | Account Summary |                |         |
|----------------------------|-----------------|----------------|---------|
| Description                | Par Value       | Market Value   | Percent |
| U.S. Treasury Bond / Note  | 159,070,000.00  | 152,598,822.05 | 47.12   |
| Federal Agency Commercial  | 61,755,991.76   | 61,882,887.97  | 19.11   |
| Mortgage-Backed Security   |                 |                |         |
| Federal Agency Bond / Note | 42,755,000.00   | 40,608,733.23  | 12.54   |
| Corporate Note             | 57,064,000.00   | 56,250,574.33  | 17.37   |
| Certificate of Deposit     | 3,000,000.00    | 3,065,943.00   | 0.95    |
| Bank Note                  | 3,000,000.00    | 3,052,071.00   | 0.94    |
| Asset-Backed Security      | 6,334,811.77    | 6,372,137.91   | 1.97    |
| Managed Account Sub-Total  | 332,979,803.53  | 323,831,169.49 | 100.00% |
| Accrued Interest           |                 | 1,893,543.34   |         |
| Total Portfolio            | 332,979,803.53  | 325,724,712.83 |         |