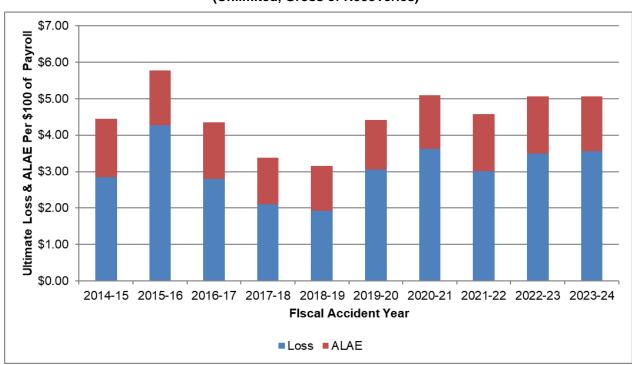

t shows the change in our estimates of ultimate gross loss and ALAE for the PWCP over time, segregated by payments, case reserves and development & IBNR reserves.



Chart 2: PWCP Ultimate Loss & ALAE, Historical Estimates (Unlimited, Gross of Recoveries)

#### PRIMARY PROGRAM CLAIM COSTS

Based on a review of the estimated historical costs per hundred dollars of payroll exposure, the PLP's loss costs have roughly fluctuated between \$3.00 and \$5.00 over the past ten years. If the peak in 2015/2016 is averaged with the valley in 2017/2018 and 2018/2019, the years have been generally stable. The corresponding loss costs (undiscounted and excluding the contingency margin) are shown below. They reflect the combination of changes in both the ultimate amounts and payroll exposures over time.



Chart 3: PLP Ultimate Loss & ALAE per \$100 of Payroll (Unlimited, Gross of Recoveries)

The PWCP's loss costs have approximately varied between \$3.00 and \$4.00 by year. The corresponding loss costs (undiscounted and excluding the contingency margin) are shown below. They reflect the combination of changes in both the ultimate amounts and payroll exposures over time.



Chart 4: PWCP Ultimate Loss & ALAE per \$100 of Payroll (Unlimited, Gross of Recoveries)

#### **CHANGE IN ESTIMATES – EXCESS PROGRAMS**

Overall, the ELP gross ultimates increased \$21.1 million for exposures through June 30, 2023 when compared to the ultimate loss projections in our previous actuarial study as of June 30, 2023. The increase is due to file number 3004194 in accident year 2019/2020 which increased \$8.7