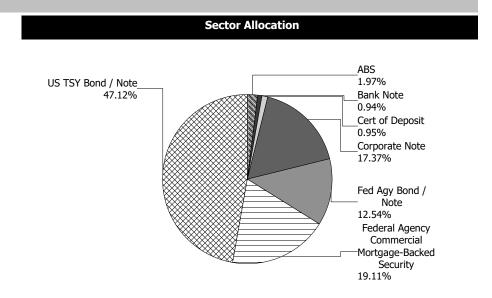

#### CALIFORNIA JOINT POWERS INSURANCE AUTH

|                            | Account Summary |                |         |
|----------------------------|-----------------|----------------|---------|
| Description                | Par Value       | Market Value   | Percent |
| U.S. Treasury Bond / Note  | 159,070,000.00  | 152,598,822.05 | 47.12   |
| Federal Agency Commercial  | 61,755,991.76   | 61,882,887.97  | 19.11   |
| Mortgage-Backed Security   |                 |                |         |
| Federal Agency Bond / Note | 42,755,000.00   | 40,608,733.23  | 12.54   |
| Corporate Note             | 57,064,000.00   | 56,250,574.33  | 17.37   |
| Certificate of Deposit     | 3,000,000.00    | 3,065,943.00   | 0.95    |
| Bank Note                  | 3,000,000.00    | 3,052,071.00   | 0.94    |
| Asset-Backed Security      | 6,334,811.77    | 6,372,137.91   | 1.97    |
| Managed Account Sub-Total  | 332,979,803.53  | 323,831,169.49 | 100.00% |
| Accrued Interest           |                 | 1,893,543.34   |         |
| Total Portfolio            | 332,979,803.53  | 325,724,712.83 |         |