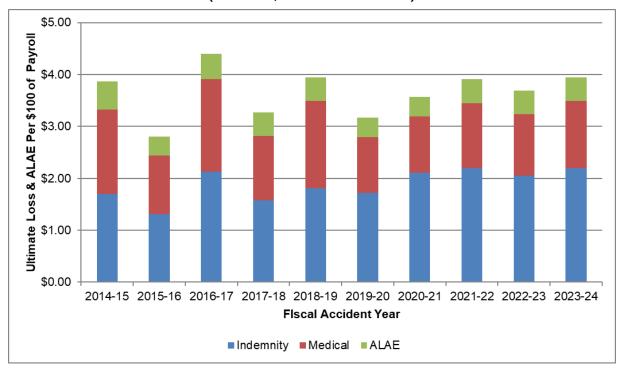

xposure, the PLP's loss costs have roughly fluctuated between \$3.00 and \$5.00 over the past ten years. If the peak in 2015/2016 is averaged with the valley in 2017/2018 and 2018/2019, the years have been generally stable. The corresponding loss costs (undiscounted and excluding the contingency margin) are shown below. They reflect the combination of changes in both the ultimate amounts and payroll exposures over time.



Chart 3: PLP Ultimate Loss & ALAE per \$100 of Payroll (Unlimited, Gross of Recoveries)

The PWCP's loss costs have approximately varied between \$3.00 and \$4.00 by year. The corresponding loss costs (undiscounted and excluding the contingency margin) are shown below. They reflect the combination of changes in both the ultimate amounts and payroll exposures over time.



Chart 4: PWCP Ultimate Loss & ALAE per \$100 of Payroll (Unlimited, Gross of Recoveries)

#### **CHANGE IN ESTIMATES – EXCESS PROGRAMS**

Overall, the ELP gross ultimates increased \$21.1 million for exposures through June 30, 2023 when compared to the ultimate loss projections in our previous actuarial study as of June 30, 2023. The increase is due to file number 3004194 in accident year 2019/2020 which increased \$8.7 million, and two claims in accident year 2022/2023 which increased \$9.4 million in total. The net CJPIA-retained ultimates increased \$5.7 million. The majority of the large gross incurred emergence is excess of CJPIA coverage.

The EWCP gross ultimates increased \$3.6 million for exposures through June 30, 2023 (excluding 2019/2020 through 2021/2022 COVID-19 claims) whe