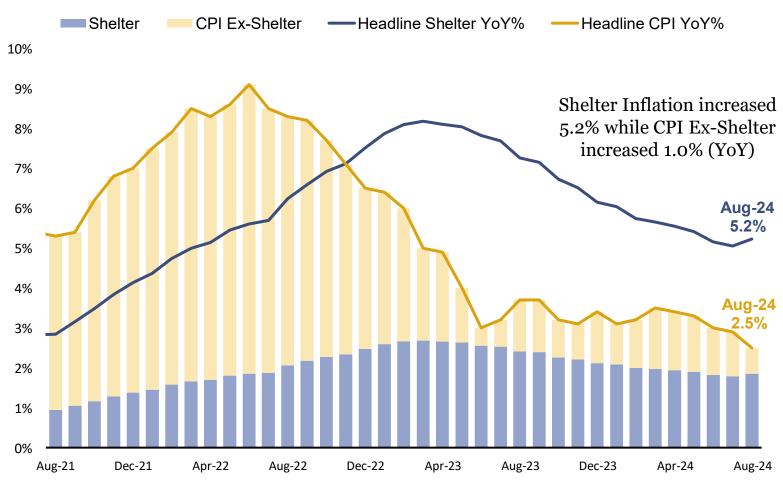

er 30, 2024. Bloomberg Finance L.P. CPI inflation and Nonfarm payrolls from Bureau of Labor Statistics and Bloomberg Finance L.P.

# **Labor Market Moves Into Better Balance**

Fed Chair Powell: "...labor market conditions have cooled off by any measure ... [but] the level of those conditions is actually pretty close to what I would call maximum employment"



Source: Federal Reserve Chair Jerome Powell Press Conference as of September 18, 2024; Bureau of Labor Statistics and Bloomberg Finance L.P., as of September 2024. Data is seasonally adjusted.

# **Inflation Trends Lower**

Fed Chair Powell: "[H]ousing inflation is the ... one piece that is kind of dragging a bit ... it's been slower than we expected"

# **Consumer Price Index (CPI)**

Top-Line Contributions, Year-over-Year Changes



The shelter component of CPI continues to remain outsized accounting for 74% of the increase in the headline figure

Source: Federal Reserve Chair Jerome Powell Press Conference as of September 18, 2024; Bureau of Labor Statistics and Bloomberg Finance L.P., as of August 2024.

# **Consumer Activity Remains Solid**

Fed Chair Powell: "...if you look at the growth in economic activity data—the [September] retail sales data [and] second quarter GDP—all of this indicates an economy that is still growing at a solid pace."

#### **U.S. GDP Forecasts U.S. Real Personal Consumption Expenditure Annualized Rate** Actual Range Median of Forecasts \$17,000 5.0% **Personal Consumption** is the main driver of 4.5% \$16,000 GDP and accounts for 4.4% 69% of overall GDP 4.0% 3.5% \$15,000 3.2% Billions