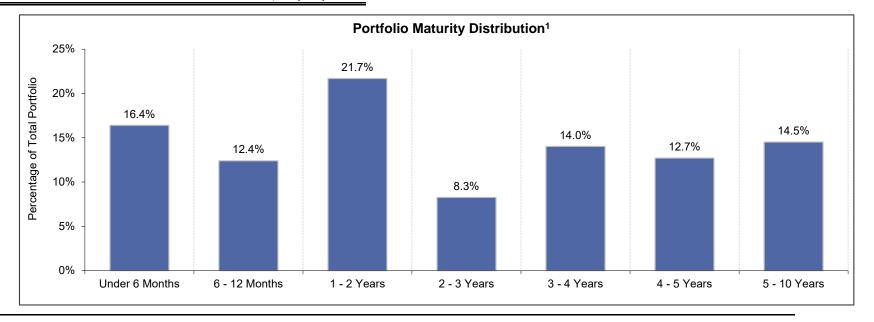

Percentages may not sum to 100% due to rounding.

| Maturity Distribution <sup>1</sup> | October 31, 2024 |
|------------------------------------|------------------|
| Under 6 Months                     | \$63,900,755.08  |
| 6 - 12 Months                      | \$48,336,999.05  |
| 1 - 2 Years                        | \$84,477,049.77  |
| 2 - 3 Years                        | \$32,206,895.63  |
| 3 - 4 Years                        | \$54,634,098.55  |
| 4 - 5 Years                        | \$49,487,703.39  |
| 5 - 10 Years                       | \$56,581,966.44  |
| Totals                             | \$389,625,467.91 |