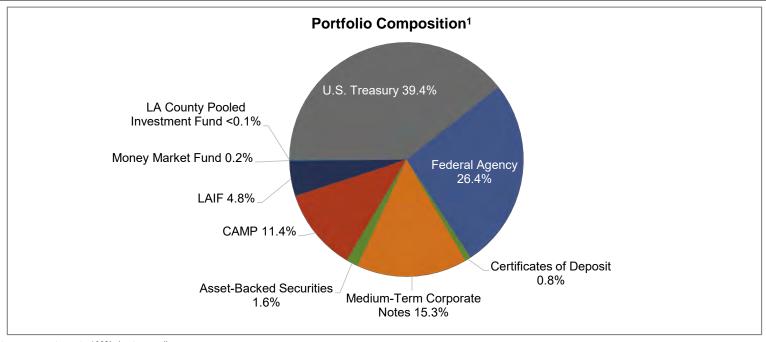

| Security Type                    | Market Value (\$) | % of Portfolio1 | Permitted by Policy (% or \$) | In Compliance |
|----------------------------------|-------------------|-----------------|-------------------------------|---------------|
| U.S. Treasury                    | \$152,598,822.05  | 39.4%           | 100%                          | Yes           |
| Federal Agency                   | \$102,491,621.20  | 26.4%           | 100%                          | Yes           |
| Certificates of Deposit          | \$3,065,943.00    | 0.8%            | 30%                           | Yes           |
| Medium-Term Corporate Notes      | \$59,302,645.33   | 15.3%           | 30%                           | Yes           |
| Asset-Backed Securities          | \$6,372,137.91    | 1.6%            | 20%                           | Yes           |
| CAMP                             | \$44,363,055.16   | 11.4%           | 100%                          | Yes           |
| LAIF                             | \$18,801,400.26   | 4.8%            | \$75,000,000                  | Yes           |
| Money Market Fund                | \$627,673.74      | 0.2%            | 20%                           | Yes           |
| LA County Pooled Investment Fund | \$108,625.92      | <0.1%           | \$30,000,000                  | Yes           |
| Subtotal Investments             | \$387,731,924.57  | 100.0%          |                               |               |
| Accrued Interest                 | \$1,893,543.34    |                 |                               |               |
| Total Investments                | \$389,625,467.91  |                 |                               |               |