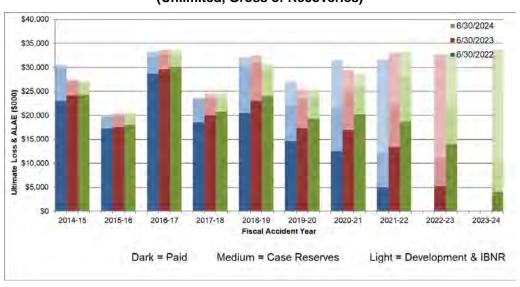

ing the year, which reduced the reserve; (iv) an increase of \$2.6 million to amortize the prior reserve discount; (v) a decrease of \$2.5 million which is due to the discount rate increasing from 1.5% to 2%; and (vi) an increase of \$0.6 million in the ULAE reserve.

The following chart shows the change in our estimates of gross ultimate loss and ALAE for the PLP over time, segregated by payments, case reserves and development & IBNR reserves (which are the difference between our ultimate estimates and case incurred).



Chart 1: PLP Ultimate Loss & ALAE, Historical Estimates (Unlimited, Gross of Recoveries)

The following chart shows the change in our estimates of ultimate gross loss and ALAE for the PWCP over time, segregated by payments, case reserves and development & IBNR reserves.



Chart 2: PWCP Ultimate Loss & ALAE, Historical Estimates (Unlimited, Gross of Recoveries)

#### PRIMARY PROGRAM CLAIM COSTS

Based on a review of the estimated historical costs per hundred dollars of payroll exposure, the PLP's loss costs have roughly fluctuated between \$3.00 and \$5.00 over the past ten years. If the peak in 2015/2016 is averaged with the valley in 2017/2018 and 2018/2019, the years have been generally stable. The corresponding loss costs (undiscounted and excluding the contingency margin) are shown below. They reflect the combination of changes in both the ultimate amounts and payroll exposures over time.



Chart 3: PLP Ultimate Loss & ALAE per \$100 of Payroll (Unlimited, Gross of Recoveries)

The PWCP's loss costs have approximately varied between \$3.00 and \$4.00