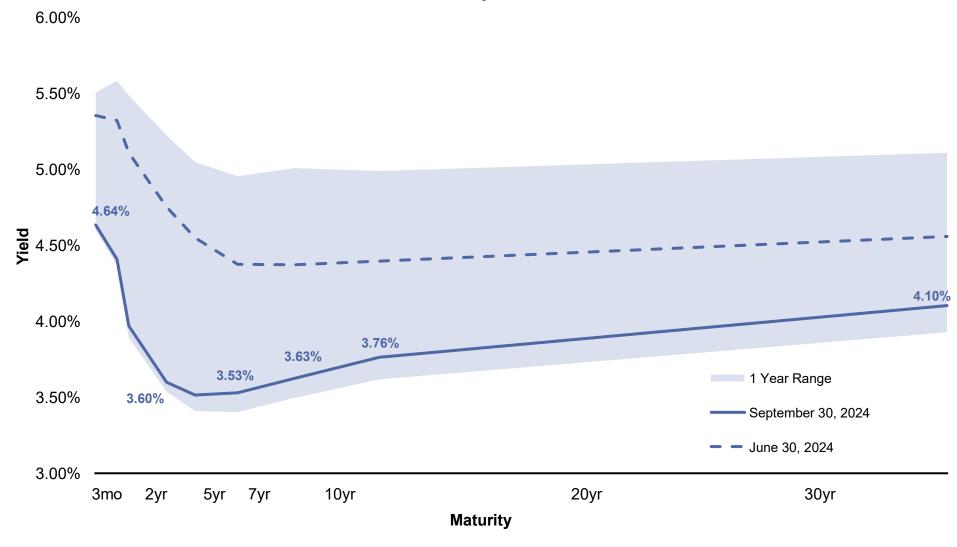

000 1.4% 1.5% 1.6% 1.0% \$12,000 0.5% \$11,000 0.0% Q3 '23 Q4 '23 Q1 '24 Q2 '24 Q3 '24 Q4 '24 2025 2008 2010 2012 2014 2016 2018 2020 2022 2024

Source: Federal Reserve Chair Jerome Powell Press Conference as of September 18, 2024; (Left) Bureau of Economic Analysis and Bloomberg Finance L.P. as of September 2024. (Right) U.S. Census Bureau and Bloomberg Finance L.P., as of August 2024.

# Fed's Updated Summary of Economic Projections

Fed Chair Powell: "These median projections are lower than in June, consistent with projections for lower inflation and higher unemployment, as well as the change to balance of risks."



Source: Federal Reserve Chair Jerome Powell Press Conference; Federal Reserve. As of September 2024.

# U.S. Treasury Yields Fall as the Yield Curve Begins to Disinvert





Source: Bloomberg Finance L.P., as of September 30, 2024

# **Sector Yield Spreads**



Source: ICE BofA 1-5 year Indices via Bloomberg, MarketAxess and PFMAM as of September 30, 2024. Spreads on ABS and MBS are option-adjusted spreads of 0-5 year indices based on weighted average life; spreads on agencies are relative to comparable maturity Treasuries.

CMBS is Commercial Mortgage-Backed Securities and represented by the ICE BofA Agency CMBS Index.

# Fixed-Income Index Total Returns in 3Q 2024

# 1-5 Year Indices



Source: ICE BofA Indices. ABS indices are 0-5 year, based on weighted average life. As of September 30, 2024.

22

# **Factors to Consider for 6-12 Months**

## **Monetary Policy (Global):**



- The Fed has begun its easing cycle with a 50 basis point (bp) cut. The FOMC's