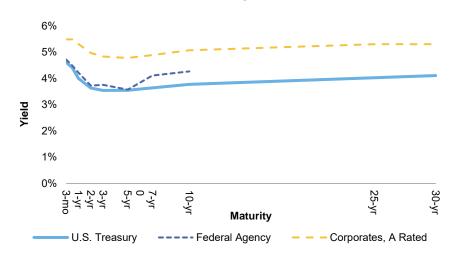

The annualized yield to maturity at cost earned by direct investments was 2.99%. Accrual basis earnings were \$692,466. The quarter-to-date yield reported by LAIF was 4.52%, and the money market account yield was 4.72%. The Los Angeles County Pooled Investment Fund yielded 3.97% and CAMP yielded 5.18%.