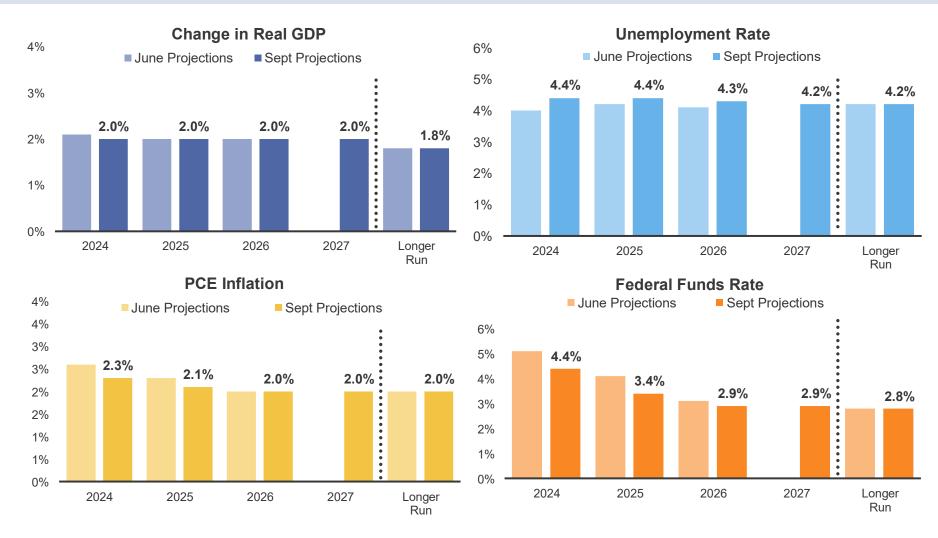

the main driver of 4.5% \$16,000 GDP and accounts for 4.4% 69% of overall GDP 4.0% 3.5% \$15,000 3.2% Billions Pre-pandemic 3.0% 3.0% trend \$14,000 2.5% 2.0% 2.0% 1.8% \$13,000 1.4% 1.5% 1.6% 1.0% \$12,000 0.5% \$11,000 0.0% Q3 '23 Q4 '23 Q1 '24 Q2 '24 Q3 '24 Q4 '24 2025 2008 2010 2012 2014 2016 2018 2020 2022 2024

Source: Federal Reserve Chair Jerome Powell Press Conference as of September 18, 2024; (Left) Bureau of Economic Analysis and Bloomberg Finance L.P. as of September 2024. (Right) U.S. Census Bureau and Bloomberg Finance L.P., as of August 2024.

# Fed's Updated Summary of Economic Projections

Fed Chair Powell: "These median projections are lower than in June, consistent with projections for lower inflation and higher unemployment, as well as the change to balance of risks."



Source: Federal Reserve Chair Jerome Powell Press Conference; Federal Reserve. As of September 2024.

# U.S. Treasury Yields Fall as the Yield Curve Begins to Disinvert





Source: Bloomberg Finance L.P., as of September 30, 2024

# **Sector Yield Spreads**



Source: ICE BofA 1-5 year Indices via Bloomberg, MarketAxess and PFMAM as of September 30, 2024. Spreads on ABS and MBS are option-adjusted spreads of 0-5 year indices based on weighted average life; spreads on agencies are relative to comparable maturity Treasuries.

CMBS is Commercial Mortgage-Backed Securities and represented by the ICE BofA Agency CMBS Index.

# Fixed-Income Index Total Returns in 3Q 2024

# 1-5 Year Indices



Source: ICE BofA Indices. ABS indices are 0-5 year, based on weighted average life. As of September