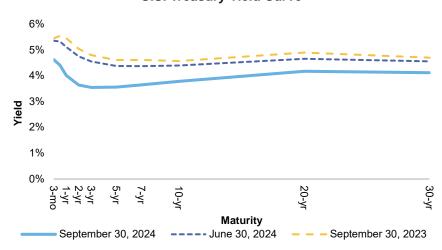

The annualized yield to maturity at cost earned by direct investments was 2.99%. Accrual basis earnings were \$692,466. The quarter-to-date yield reported by LAIF was 4.52%, and the money market account yield was 4.72%. The Los Angeles County Pooled Investment Fund yielded 3.97% and CAMP yielded 5.18%.