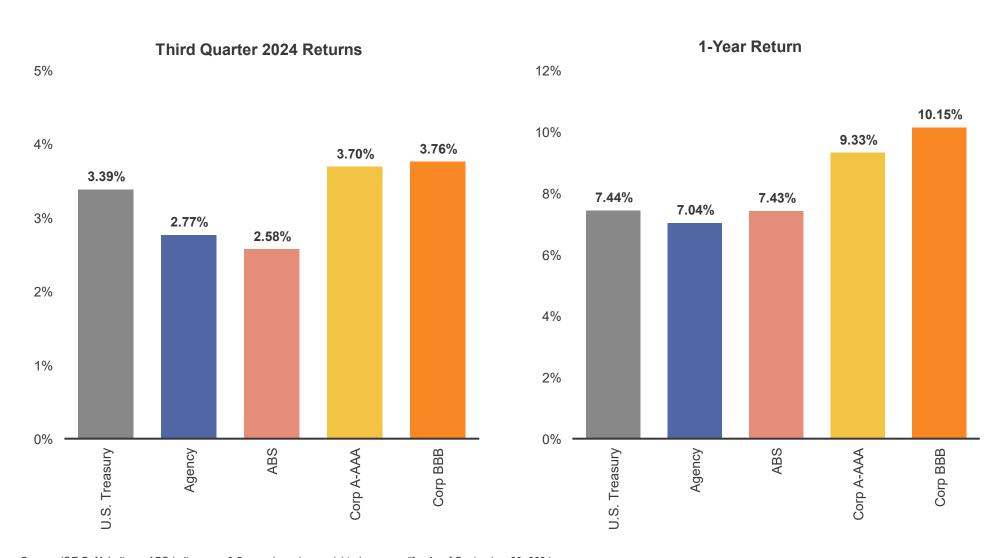

projections for lower inflation and higher unemployment, as well as the change to balance of risks."



Source: Federal Reserve Chair Jerome Powell Press Conference; Federal Reserve. As of September 2024.

# U.S. Treasury Yields Fall as the Yield Curve Begins to Disinvert





Source: Bloomberg Finance L.P., as of September 30, 2024

# **Sector Yield Spreads**



Source: ICE BofA 1-5 year Indices via Bloomberg, MarketAxess and PFMAM as of September 30, 2024. Spreads on ABS and MBS are option-adjusted spreads of 0-5 year indices based on weighted average life; spreads on agencies are relative to comparable maturity Treasuries.

CMBS is Commercial Mortgage-Backed Securities and represented by the ICE BofA Agency CMBS Index.

# Fixed-Income Index Total Returns in 3Q 2024

# 1-5 Year Indices



Source: ICE BofA Indices. ABS indices are 0-5 year, based on weighted average life. As of September 30, 2024.

22

# **Factors to Consider for 6-12 Months**

## **Monetary Policy (Global):**



- The Fed has begun its easing cycle with a 50 basis point (bp) cut. The FOMC's September median "dot plot" projection suggests an additional 50 bps in rate cuts by the end of the year "if the economy performs as expected". The projections also calls for an additional full percentage point of cuts in 2025.
- The global easing cycle is underway with nearly all major central banks (excluding the Bank of Japan) completing multiple rate cuts.

# **Economic Growth (Global):**



- U.S. economic growth remains strong reflecting a consumer who continues to spend at elevated levels.
- · Economic growth ou