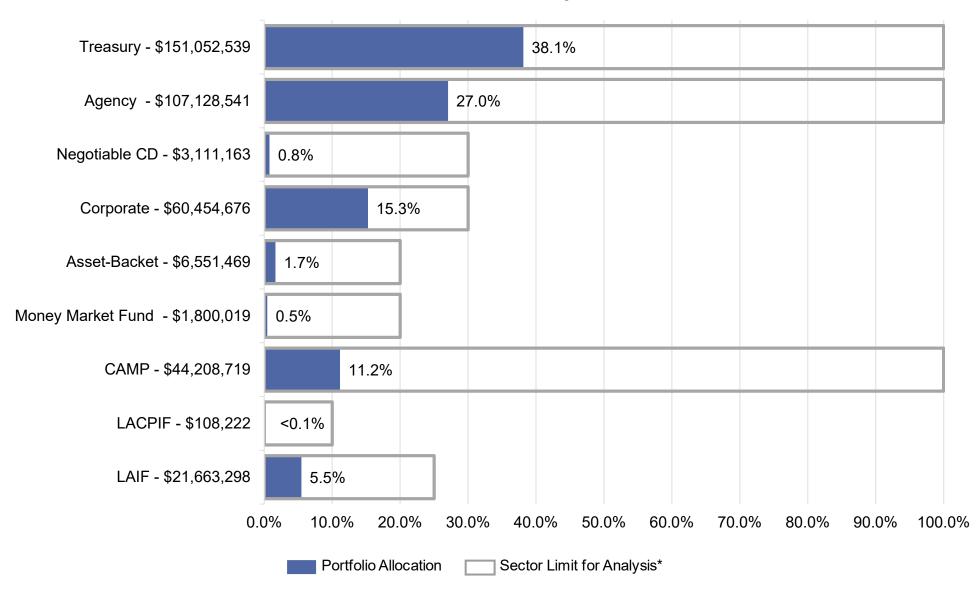

| Security Type                    | Market Value (\$) | % of Portfolio1 | Permitted by Policy (% or \$) | In Compliance |
|----------------------------------|-------------------|-----------------|-------------------------------|---------------|
| U.S. Treasury                    | \$152,598,822.05  | 39.4%           | 100%                          | Yes           |
| Federal Agency                   | \$102,491,621.20  | 26.4%           | 100%                          | Yes           |
| Certificates of Deposit          | \$3,065,943.00    | 0.8%            | 30%                           | Yes           |
| Medium-Term Corporate Notes      | \$59,302,645.33   | 15.3%           | 30%                           | Yes           |
| Asset-Backed Securities          | \$6,372,137.91    | 1.6%            | 20%                           | Yes           |
| CAMP                             | \$44,363,055.16   | 11.4%           | 100%                          | Yes           |
| LAIF                             | \$18,801,400.26   | 4.8%            | \$75,000,000                  | Yes           |
| Money Market Fund                | \$627,673.74      | 0.2%            | 20%                           | Yes           |
| LA County Pooled Investment Fund | \$108,625.92      | <0.1%           | \$30,000,000                  | Yes           |
| Subtotal Investments             | \$387,731,924.57  | 100.0%          |                               |               |
| Accrued Interest                 | \$1,893,543.34    |                 |                               |               |
| Total Investments                | \$389,625,467.91  |                 |                               |               |