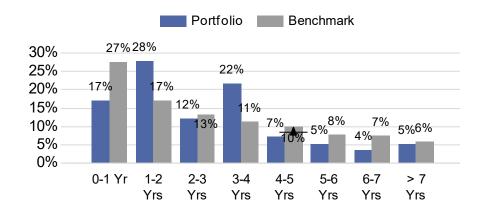

Percentages may not sum to 100% due to rounding.

| Maturity Distribution <sup>1</sup> | October 31, 2024 |
|------------------------------------|------------------|
| Under 6 Months                     | \$63,900,755.08  |
| 6 - 12 Months                      | \$48,336,999.05  |
| 1 - 2 Years                        | \$84,477,049.77  |
| 2 - 3 Years                        | \$32,206,895.63  |
| 3 - 4 Years                        | \$54,634,098.55  |
| 4 - 5 Years                        | \$49,487,703.39  |
| 5 - 10 Years                       | \$56,581,966.44  |
| Totals                             | \$389,625,467.91 |