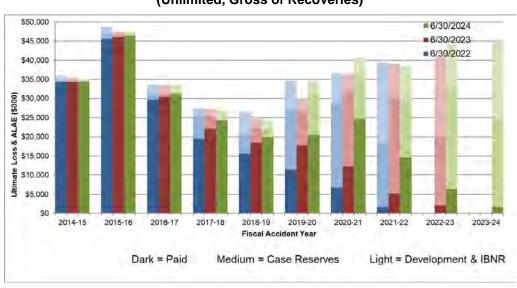

unted at last year's interest rate, \$63.4 million; (ii) an increase of \$8.7 million to reflect a change in the estimated ultimate costs of incidents occurring before accident year 2023/2024 discounted at last year's interest rate; (iii) payments of \$63.3 million made during the year, which reduced the reserve; (iv) an increase of \$2.6 million to amortize the prior reserve discount; (v) a decrease of \$2.5 million which is due to the discount rate increasing from 1.5% to 2%; and (vi) an increase of \$0.6 million in the ULAE reserve.

The following chart shows the change in our estimates of gross ultimate loss and ALAE for the PLP over time, segregated by payments, case reserves and development & IBNR reserves (which are the difference between our ultimate estimates and case incurred).



Chart 1: PLP Ultimate Loss & ALAE, Historical Estimates (Unlimited, Gross of Recoveries)

The following chart shows the change in our estimates of ultimate gross loss and ALAE for the PWCP over time, segregated by payments, case reserves and development & IBNR reserves.



Chart 2: PWCP Ultimate Loss & ALAE, Historical Estimates (Unlimited, Gross of Recoveries)

#### PRIMARY PROGRAM CLAIM COSTS

Based on a review of the estimated historical costs per hundred dollars of payroll exposure, the PLP's loss costs have roughly fluctuated between \$3.00 and \$5.00 over the past ten years. If the peak in 2015/2016 is averaged with the valley in 2017/2018 and 2018/2019, the years have been generally stable. The corresponding loss costs (undiscounted and excluding the contingency margin) are shown